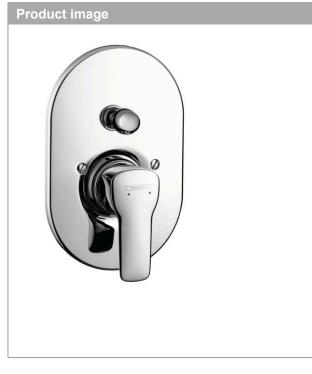

## MySport Single lever bath mixer for concealed installation Finish: Chrome Article Number: 71246000

## Description

- product features
- · consists of: single lever bath mixer, basic set
- · 2 functions
- · projection: 97 mm
- · maximum flow rate at 3 bar: 30 l/min
- · ceramic cartridge
- · temperature limitation adjustable
- · diverter with automatic resetting
- $\cdot$  suitable for continous flow water heaters
- · connection type: basic set
- · wall-mounted