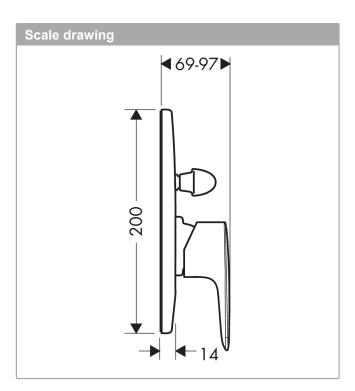

## Description

- product features
- · consists of: single lever bath mixer, basic set
- · 2 functions
- · projection: 97 mm
- · maximum flow rate at 3 bar: 30 l/min
- · ceramic cartridge
- · temperature limitation adjustable
- · diverter with automatic resetting
- $\cdot$  suitable for continous flow water heaters
- · connection type: basic set
- · wall-mounted