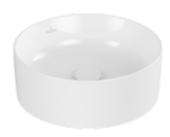

#### 1. POSITION

| Article number           | 4A184001                                                                                                       |
|--------------------------|----------------------------------------------------------------------------------------------------------------|
| Article title            | Villeroy & Boch Collaro Surface-<br>mounted washbasin, 400 x 400 x<br>145 mm, White Alpin, without<br>overflow |
| Product designation      | Surface-mounted washbasin                                                                                      |
| Collection               | Collaro                                                                                                        |
| Assembly / Assembly type | Surface-mounted                                                                                                |
| Assembly instructions    | Recommendation: to be installed with a gap of at least 50 mm between the washbasin and the wall                |
| Scope of delivery        | 1 x surface-mounted washbasin , 1 x fastening set 1 x cut-out template                                         |
| Ordering information     | Please order non-closable drain valve separately.                                                              |
| Length in mm             | 400                                                                                                            |
| Width in mm              | 400                                                                                                            |
| Height in mm             | 145                                                                                                            |
| Interior depth           | 100                                                                                                            |
| Diameter in mm           | 400                                                                                                            |
| Weight in kg             | 9,40                                                                                                           |
| express delivery         | No                                                                                                             |
| Suitable for             | Wall-mounted tap fittings, Matching Villeroy&Boch furniture Tap fitting with raised base                       |
| Material                 | TitanCeram                                                                                                     |
| Surface                  | glossy                                                                                                         |
| Colour name              | White Alpin                                                                                                    |
| With TitanGlaze          | No                                                                                                             |
| With overflow            | No                                                                                                             |
| EAN number               | 4051202728847                                                                                                  |