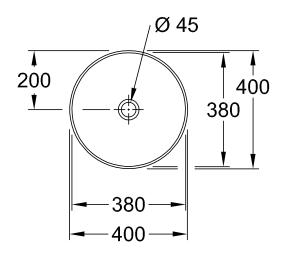

# TECHNICAL DRAWINGS

### 4A184001

#### 1. POSITION

| Article number           | 4A184001                                                                                                       |
|--------------------------|----------------------------------------------------------------------------------------------------------------|
| Article title            | Villeroy & Boch Collaro Surface-<br>mounted washbasin, 400 x 400 x<br>145 mm, White Alpin, without<br>overflow |
| Product designation      | Surface-mounted washbasin                                                                                      |
| Collection               | Collaro                                                                                                        |
| Assembly / Assembly type | Surface-mounted                                                                                                |
| Assembly instructions    | Recommendation: to be installed with a gap of at least 50 mm between the washbasin and the wall                |
| Scope of delivery        | 1 x surface-mounted washbasin , 1 x fastening set 1 x cut-out template                                         |
| Ordering information     | Please order non-closable drain valve separately.                                                              |
| Length in mm             | 400                                                                                                            |
| Width in mm              | 400                                                                                                            |
| Height in mm             | 145                                                                                                            |
| Interior depth           | 100                                                                                                            |
| Diameter in mm           | 400                                                                                                            |
| Weight in kg             | 9,40                                                                                                           |
| express delivery         | No                                                                                                             |
| Suitable for             | Wall-mounted tap fittings, Matching Villeroy&Boch furniture Tap fitting with raised base                       |
| Material                 | TitanCeram                                                                                                     |
| Surface                  | glossy                                                                                                         |
| Colour name              | White Alpin                                                                                                    |
| With TitanGlaze          | No                                                                                                             |
| With overflow            | No                                                                                                             |
| EAN number               | 4051202728847                                                                                                  |