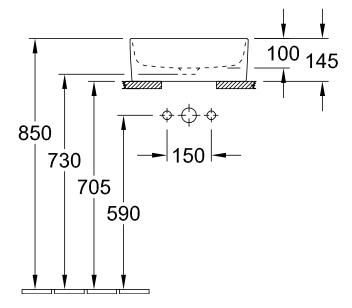

# TECHNICAL DRAWINGS

### 4A184001

#### 1. POSITION

| Article number           | 4A184001                                                                                                       |
|--------------------------|----------------------------------------------------------------------------------------------------------------|
| Article title            | Villeroy & Boch Collaro Surface-<br>mounted washbasin, 400 x 400 x<br>145 mm, White Alpin, without<br>overflow |
| Product designation      | Surface-mounted washbasin                                                                                      |
| Collection               | Collaro                                                                                                        |
| Assembly / Assembly type | Surface-mounted                                                                                                |
| Assembly instructions    | Recommendation: to be installed with a gap of at least 50 mm between the washbasin and the wall                |
| Scope of delivery        | 1 x surface-mounted washbasin , 1 x fastening set 1 x cut-out template                                         |
| Ordering information     | Please order non-closable drain valve separately.                                                              |
| Length in mm             | 400                                                                                                            |
| Width in mm              | 400                                                                                                            |
| Height in mm             | 145                                                                                                            |
| Interior depth           | 100                                                                                                            |
| Diameter in mm           | 400                                                                                                            |
| Weight in kg             | 9,40                                                                                                           |
| express delivery         | No                                                                                                             |
| Suitable for             | Wall-mounted tap fittings, Matching Villeroy&Boch furniture Tap fitting with raised base                       |
| Material                 | TitanCeram                                                                                                     |
| Surface                  | glossy                                                                                                         |
| Colour name              | White Alpin                                                                                                    |
| With TitanGlaze          | No                                                                                                             |
| With overflow            | No                                                                                                             |
| EAN number               | 4051202728847                                                                                                  |