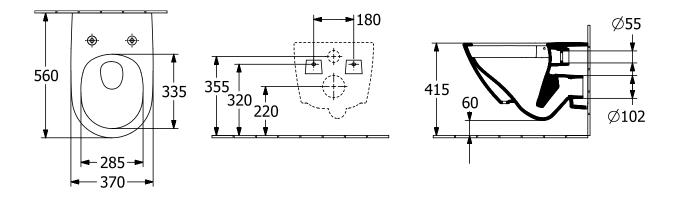

Material                                                          | Sanitary ceramics                                                                                         |
| Surface                                                           | glossy                                                                                                    |
| Colour name                                                       | White Alpin                                                                                               |
| EAN number                                                        | 4062373791714                                                                                             |

# COLOUR

#### COLOUR DESIGNATION



White Alpin



# TECHNICAL DRAWINGS

### 4670T001





## EXPLOSION DRAWINGS





## BILL OF MATERIALS

No. Article No.

1

92219900

Description Fastening set Quantity

1