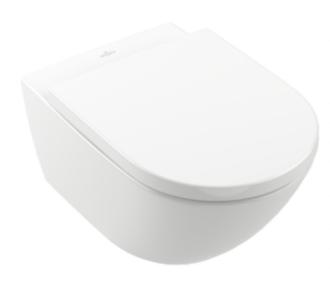

#### 1. POSITION

| Article number                                                    | 4670T001                                                                                                  |
|-------------------------------------------------------------------|-----------------------------------------------------------------------------------------------------------|
| Article title                                                     | Villeroy & Boch Subway 3.0<br>Washdown toilet, rimless, wall-<br>mounted, with TwistFlush, White<br>Alpin |
| Product designation                                               | Washdown toilet, rimless                                                                                  |
| Collection                                                        | Subway 3.0                                                                                                |
| Assembly / Assembly type                                          | wall-mounted                                                                                              |
| Assembly instructions                                             | not suitable for installation with flush valves                                                           |
| Scope of delivery                                                 | 1 x washdown toilet, rimless , 1 x<br>fastening set                                                       |
| Ordering information                                              | Please order toilet seat separately.                                                                      |
| Length in mm                                                      | 560                                                                                                       |
| Width in mm                                                       | 370                                                                                                       |
| Height in mm                                                      | 360                                                                                                       |
| Weight in kg                                                      | 23,00                                                                                                     |
| Suitable for                                                      | Concealed cistern                                                                                         |
| Rimless                                                           | Yes                                                                                                       |
| Innovative flushing technology (with TwistFlush)                  | Yes                                                                                                       |
| Innovative flushing technology (with TwistFlush[e <sup>3</sup> ]) | No                                                                                                        |
| Flush type                                                        | Washdown toilet                                                                                           |
| Flush volume I                                                    | 3 / 4,5                                                                                                   |
| Outlet / outlet                                                   | horizontal outlet                                                                                         |
| Wall-mounted - floor-standing                                     | wall-mounted                                                                                              |
| Leed                                                              | 4                                                                                                         |
| Material                                                          | Sanitary ceramics                                                                                         |
| Surface                                                           | glossy                                                                                                    |
| Colour name                                                       | White Alpin                                                                                               |
| EAN number                                                        | 4062373791714                                                                                             |