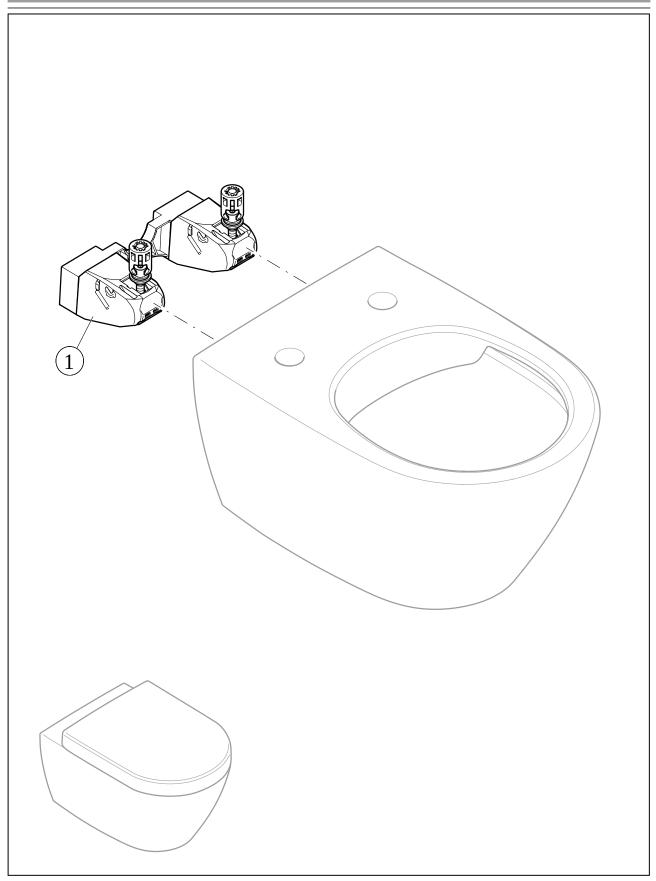

## EXPLOSION DRAWINGS

## BILL OF MATERIALS

No. Article No.

1

92219900

Description Fastening set Quantity

1