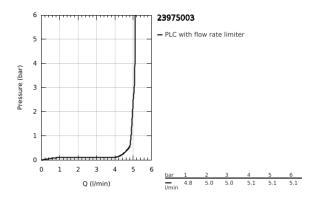

## PRODUCT DESCRIPTION

- Colour: chrome
- single hole installation
- · 2-in-1 hybrid with touchless or manual operation
- manual lever operation having priority
- GROHE SilkMove 28 mm ceramic cartridge
- with temperature limiter
- infra-red electronic
- with infrared sensor for bi-directional communication for monitoring, configuration and service purpose
- 6V lithium battery, type CR-P2
- battery lifetime: approx. 7 years (150 actuations a day)
- non-return valve
- dirt strainers
- · integrated solenoid valve
- external battery
- multistage battery status display
- 7 pre-set programs:
- auto flush
- cleaning mode
- additional functions and precise settings by remote control 36 407
- GROHE Water Saving Less water, perfect flow
- maximum flow rate (at 3 bar): 5 l/min
- · Lead and Nickel Free Inner Water Ways
- rapid installation system
- smooth body
- flexible connection hoses
- minimum pressure 1.0 bar
- CE approved