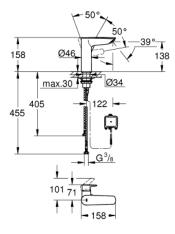

## PRODUCT DESCRIPTION

- Colour: chrome
- single hole installation
- · 2-in-1 hybrid with touchless or manual operation
- manual lever operation having priority
- GROHE SilkMove 28 mm ceramic cartridge
- with temperature limiter
- infra-red electronic
- with infrared sensor for bi-directional communication for monitoring, configuration and service purpose
- 6V lithium battery, type CR-P2
- battery lifetime: approx. 7 years (150 actuations a day)
- non-return valve
- dirt strainers
- · integrated solenoid valve
- external battery
- multistage battery status display
- 7 pre-set programs:
- auto flush
- cleaning mode
- additional functions and precise settings by remote control 36 407
- GROHE Water Saving Less water, perfect flow
- maximum flow rate (at 3 bar): 5 l/min
- · Lead and Nickel Free Inner Water Ways
- rapid installation system
- smooth body
- flexible connection hoses
- minimum pressure 1.0 bar
- CE approved