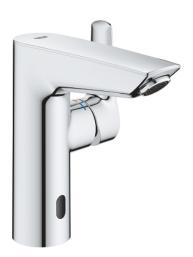

## PRODUCT DESCRIPTION

- Colour: chrome
- single hole installation
- · 2-in-1 hybrid with touchless or manual operation
- manual lever operation having priority
- GROHE SilkMove 28 mm ceramic cartridge
- with temperature limiter
- infra-red electronic
- with infrared sensor for bi-directional communication for monitoring, configuration and service purpose
- 6V lithium battery, type CR-P2
- battery lifetime: approx. 7 years (150 actuations a day)
- non-return valve
- dirt strainers
- · integrated solenoid valve
- external battery
- multistage battery status display
- 7 pre-set programs:
- auto flush
- cleaning mode
- additional functions and precise settings by remote control 36 407
- GROHE Water Saving Less water, perfect flow
- maximum flow rate (at 3 bar): 5 l/min
- · Lead and Nickel Free Inner Water Ways
- rapid installation system
- smooth body
- flexible connection hoses
- minimum pressure 1.0 bar
- CE approved