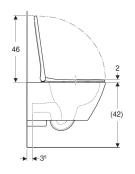

# **TECHNICAL DATA**

| Product material   |
|--------------------|
| Fastening distance |
| Height-adjustable  |

Vitreous china 18 cm No