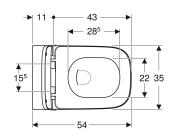

# **TECHNICAL DATA**

| Product material   |
|--------------------|
| Fastening distance |
| Height-adjustable  |

Vitreous china 18 cm No