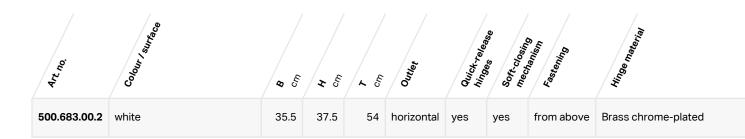

# **TECHNICAL DATA**

| Product material   |
|--------------------|
| Fastening distance |
| Height-adjustable  |

Vitreous china 18 cm No