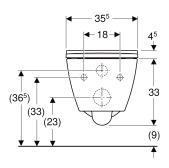

# **TECHNICAL DATA**

| Product material   |
|--------------------|
| Fastening distance |
| Height-adjustable  |

Vitreous china 18 cm No