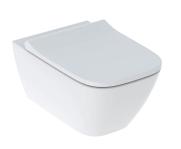

# Geberit Smyle Square wall-hung WC set, washdown, shrouded, Rimfree, with WC seat, overlapping lid

#### **CHARACTERISTICS**

- · Wall-hung
- Washdown WC
- Rimless WC ceramic appliance featuring Rimfree flush technology

- Easy fastening with Easy Fast Fixing (type EFF3)
- Type 1, full flush volume 6 / 5 / 4 l, in accordance with EN 997
- 4 I flush
- Shrouded
- · Hidden fastening
- · WC seat made of Duroplast, antibacterial
- Overlapping WC lid