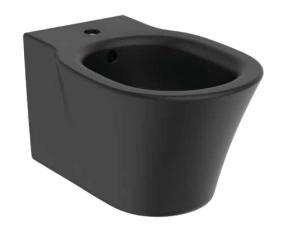

**CONNECT AIR** E0266V3

CONNECT AIR | Wall-hung bidet 360x540x295 mm in silk black finish, 1 tap hole, with overflow

### Image & drawing

### General information

Bidets Product type: Sub product type: Wall-hung bidet Brand: Ideal Standard Suite name: CONNECT AIR Colour: V3 - Silk Black Surface finish effect: Height (mm): 295 360 Width (mm): Length / Projection (mm): 540 Net weight (kg): 15.00 EAN code: