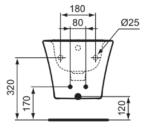

### Image & drawing

### General information

Bidets Product type: Sub product type: Wall-hung bidet Brand: Ideal Standard Suite name: CONNECT AIR Colour: V3 - Silk Black Surface finish effect: Height (mm): 295 360 Width (mm): Length / Projection (mm): 540 Net weight (kg): 15.00 EAN code:

5017830553533

E0060 support brackets secured to floor within the duct, bidet fixed to support brackets with hidden fixation supplied. Joint sealed with waterproof sealant (not supplied). Consideration should be given to safe hot water delivery and the use of an appropriate temperature reduction device, see A5900AA or Part G for guidance.