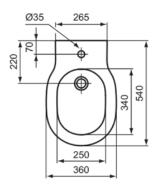

**CONNECT AIR** E0266V3

CONNECT AIR | Wall-hung bidet 360x540x295 mm in silk black finish, 1 tap hole, with overflow

### General information

Bidets Product type: Sub product type: Wall-hung bidet Brand: Ideal Standard Suite name: CONNECT AIR Colour: V3 - Silk Black Surface finish effect: Height (mm): 295 360 Width (mm): Length / Projection (mm): 540 Net weight (kg): 15.00 EAN code:

5017830553533

E0060 support brackets secured to floor within the duct, bidet fixed to support brackets with hidden fixation supplied. Joint sealed with waterproof sealant (not supplied). Consideration should be given to safe hot water delivery and the use of an appropriate temperature reduction device, see A5900AA or Part G for guidance.

# **Product specifications**

Amount of tap holes: 1 V3 Colour code: Colour description: silk black Concealed fixing: Yes Cover mounting possible: No Material: Ceramic Material quality: Vitreous china Overflow visible: Yes PVD technology: No Raised model: No Surface finish effect: satin Round Type of overflow: Including cover: No With waste hole cover: No With drain plug: No With overflow: