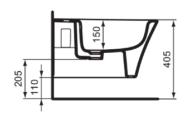

### Image & drawing

5017830553533

E0060 support brackets secured to floor within the duct, bidet fixed to support brackets with hidden fixation supplied. Joint sealed with waterproof sealant (not supplied). Consideration should be given to safe hot water delivery and the use of an appropriate temperature reduction device, see A5900AA or Part G for guidance.

Wall