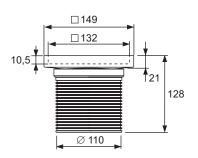

## Description:

Drain top set with stainless steel grate frame and tileable "plate" channel 142 x 142 mm.

- Drain top made of plastic (ABS)
- O-ring seal
- Outer diameter = 110 mm
- Height adjustment when creating a composite seal: 23 mm (without raising element) and 37-118 mm (with raising element)
- Inner height of tileable insert = 10.5 mm
- Grate frame made of drawn stainless steel, material 1.4301 (304)
- Tileable channel plate made of stainless steel, material 1.4301 (304), dimensions 142 x 142 mm, polished surface, load class K3 (load up to 300 kg)