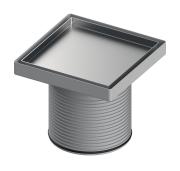

## Description:

Drain top set with stainless steel grate frame and tileable "plate" channel 142 x 142 mm.

- Drain top made of plastic (ABS)
- O-ring seal
- Outer diameter = 110 mm
- Height adjustment when creating a composite seal: 23 mm (without raising element) and 37-118 mm (with raising element)
- Inner height of tileable insert = 10.5 mm
- Grate frame made of drawn stainless steel, material 1.4301 (304)
- Tileable channel plate made of stainless steel, material 1.4301 (304), dimensions 142 x 142 mm, polished surface, load class K3 (load up to 300 kg)