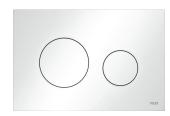

## TECEloop plastic toilet flush plate for dual-flush system

Article number: 9240920

**Colour:** Polished white **Exhibition samples:** Yes

**DU 1:** 1 pc. **DU 2:** 10 pc.

## **Description:**

Flush plate for TECE cisterns, for front or top actuation. Very flat plastic flush plate, flush buttons with rubber inlays, including actuation rods and mounting materials. Suitable for flush-mounted installation in combination with toilet installation frame and spacing frame. Compatible with insert chute for cleaning tablets.