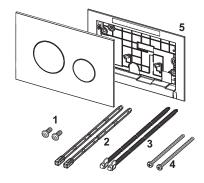

## Spare parts:

 1
 9820263
 Fastening screws (2003-2020)

 2
 9820022
 Actuation rods (2003-2020)

3 9820498 "easy fit" actuation rods (from 2021)
 4 9820497 "easy fit" attachment screws (from 2021)

5 9820346 Support frame