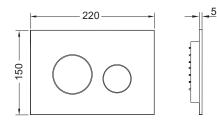

## TECEloop plastic toilet flush plate for dual-flush system

Article number: 9240920

**Colour:** Polished white **Exhibition samples:** Yes

**DU 1:** 1 pc. **DU 2:** 10 pc.

## **Description:**

Flush plate for TECE cisterns, for front or top actuation. Very flat plastic flush plate, flush buttons with rubber inlays, including actuation rods and mounting materials. Suitable for flush-mounted installation in combination with toilet installation frame and spacing frame. Compatible with insert chute for cleaning tablets.

Dimensions (W x H x D): 220 x 150 x 5 mm

## Sales data:

Product name: TECEloop toilet flush plate, plastic, for dual-flush system, polished white

Commodity group: 904

Product group: 2009040040



## Spare parts:



 1
 9820263
 Fastening screws (2003-2020)

 2
 9820022
 Actuation rods (2003-2020)

3 9820498 "easy fit" actuation rods (from 2021)
 4 9820497 "easy fit" attachment screws (from 2021)

5 9820346 Support frame