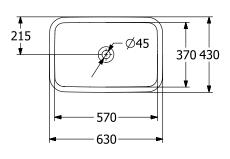

|
| Surface                  | glossy                                                                                                                                   |
| Colour name              | White Alpin                                                                                                                              |
| With overflow            | Yes                                                                                                                                      |
| EAN number               | 4062373807330                                                                                                                            |

## COLOUR

#### **COLOUR DESIGNATION**



White Alpin



# TECHNICAL DRAWINGS

### 5A776001