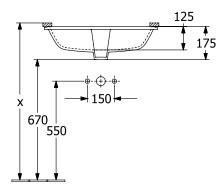

|
| Surface                  | glossy                                                                                                                                   |
| Colour name              | White Alpin                                                                                                                              |
| With overflow            | Yes                                                                                                                                      |
| EAN number               | 4062373807330                                                                                                                            |

## COLOUR

#### **COLOUR DESIGNATION**



White Alpin



# TECHNICAL DRAWINGS

### 5A776001