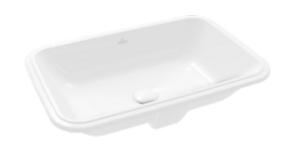

#### 1. POSITION

| Article number           | 5A776001                                                                                                                                 |
|--------------------------|------------------------------------------------------------------------------------------------------------------------------------------|
| Article title            | Villeroy & Boch Architectura<br>Undercounter washbasin, 570 x 370<br>x 175 mm, White Alpin, with overflow,<br>outside surface not glazed |
| Product designation      | Undercounter washbasin                                                                                                                   |
| Collection               | Architectura                                                                                                                             |
| Assembly / Assembly type | Undercounter                                                                                                                             |
| Scope of delivery        | 1x undercounter washbasin , $1x$ fastening set with cut-out template                                                                     |
| Ordering information     | Optionally available: Outlet valve with ceramic cover.                                                                                   |
| Length in mm             | 370                                                                                                                                      |
| Width in mm              | 570                                                                                                                                      |
| Height in mm             | 175                                                                                                                                      |
| Interior depth           | 130                                                                                                                                      |
| Weight in kg             | 10,00                                                                                                                                    |
| express delivery         | No                                                                                                                                       |
| Material                 | Sanitary ceramics                                                                                                                        |
| Surface                  | glossy                                                                                                                                   |
| Colour name              | White Alpin                                                                                                                              |
| With overflow            | Yes                                                                                                                                      |
| EAN number               | 4062373807330                                                                                                                            |