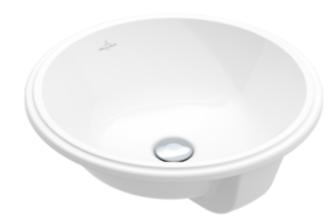

## PRODUCT INFORMATION

| Article title                        | Villeroy & Boch Architectura<br>Undercounter washbasin, 400 x 400<br>x 175 mm, White Alpin, with<br>overflow, outside surface not glazed |
|--------------------------------------|------------------------------------------------------------------------------------------------------------------------------------------|
| Article number                       | 5A754501                                                                                                                                 |
| Assembly / Assembly type             | Undercounter                                                                                                                             |
| Scope of delivery                    | 1x undercounter washbasin , $1x$ fastening set with cut-out template                                                                     |
| Depth in mm                          | 400                                                                                                                                      |
| Width in mm                          | 400                                                                                                                                      |
| Height in mm                         | 175                                                                                                                                      |
| Interior depth                       | 125                                                                                                                                      |
| Diameter in mm                       | 400                                                                                                                                      |
| Collection                           | Architectura                                                                                                                             |
| Material                             | Sanitary ceramics                                                                                                                        |
| surface                              | glossy                                                                                                                                   |
| Colour name                          | White Alpin                                                                                                                              |
| With overflow                        | Yes                                                                                                                                      |
| Design Awards                        | <ul> <li>Iconic Awards 2014</li> <li>Universal Design Consumer<br/>Favorite 2014</li> <li>Universal Design Award<br/>2014</li> </ul>     |
| Shape                                | Round                                                                                                                                    |
| Colour designation                   | White Alpin                                                                                                                              |
| Antibacterial surface (with AntiBac) | No                                                                                                                                       |
| Easy surface cleaning (CeramicPlus)  | No                                                                                                                                       |
| Underside of washbasin               | outside surface not glazed                                                                                                               |
| Number of bowls                      | 1                                                                                                                                        |