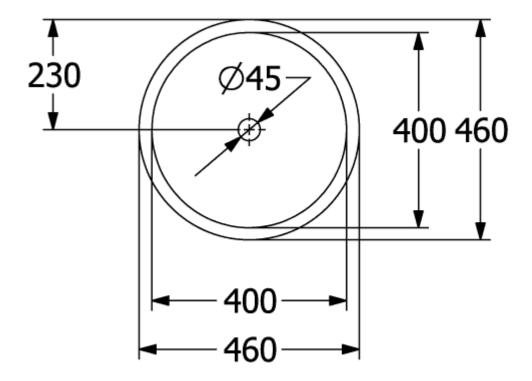

|
| Antibacterial surface (with AntiBac) | No                                                                                                                                       |
| Easy surface cleaning (CeramicPlus)  | No                                                                                                                                       |
| Underside of washbasin               | outside surface not glazed                                                                                                               |
| Number of bowls                      | 1                                                                                                                                        |

# TECHNICAL DRAWINGS

# 5A754501



## 5A754501





ı