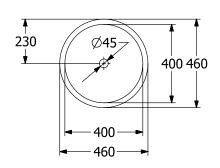

|
| Antibacterial surface (with AntiBac) | No                                                                                                                                       |
| Easy surface cleaning (CeramicPlus)  | No                                                                                                                                       |
| Underside of washbasin               | outside surface not glazed                                                                                                               |
| Number of bowls                      | 1                                                                                                                                        |

# TECHNICAL DRAWINGS

# 5A754501



## 5A754501





ı