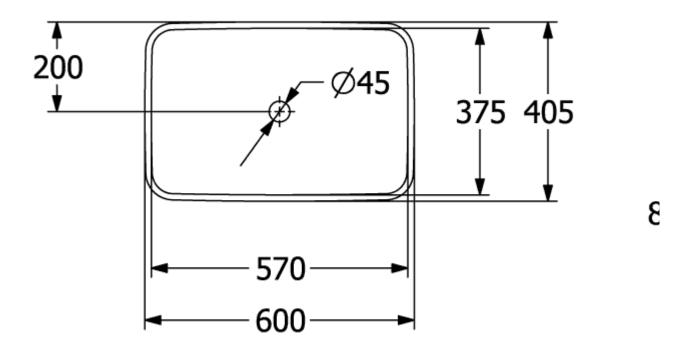

|
| Antibacterial surface (with AntiBac) | No                                                                                                                                   |
| Easy surface cleaning (CeramicPlus)  | No                                                                                                                                   |
| Underside of washbasin               | unground                                                                                                                             |
| Number of bowls                      | 1                                                                                                                                    |

## TECHNICAL DRAWINGS

## 5A276001