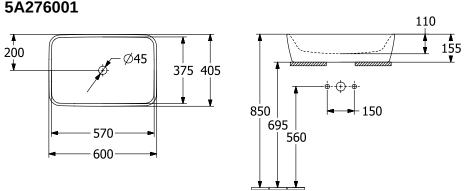

|
| Antibacterial surface (with AntiBac) | No                                                                                                                                   |
| Easy surface cleaning (CeramicPlus)  | No                                                                                                                                   |
| Underside of washbasin               | unground                                                                                                                             |
| Number of bowls                      | 1                                                                                                                                    |

## TECHNICAL DRAWINGS

## 5A276001